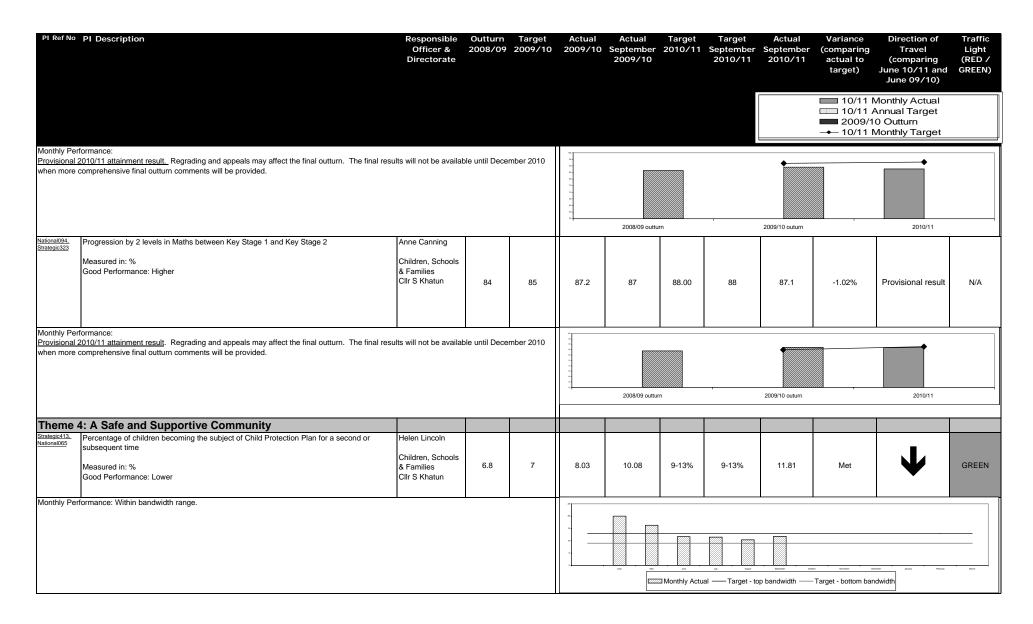

|                                      |
| National093,<br>Strategic322 | Progression by 2 levels in English between Key Stage 1 and Key Stage 2  Measured in: % Good Performance: Higher                                                                                                                                                                      | Anne Canning Children, Schools & Families Cllr S Khatun          | 86.5               | 92                | 89.1                       | 89                             | 93.00             | 93                             | 87.8                           | -5.59%  | Provisional result                                                                                               | N/A                                  |



| PI Ref No                    | PI Description                                                                                                    | Responsible<br>Officer &<br>Directorate                           | Outturn<br>2008/09 | Target<br>2009/10 | Actual<br>2009/10                         | Actual<br>September<br>2009/10