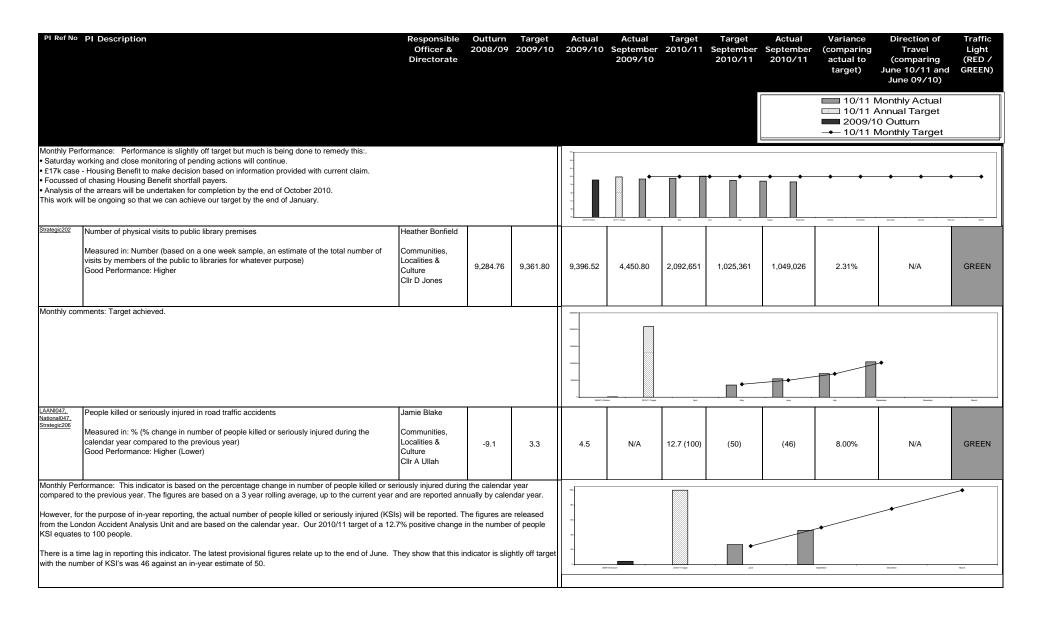

| · · · · · · · · · · · · · · · · · · · |
| Strategic227 | Rent collected as percentage of rent due  Measured in: % Good Performance: Higher                                                                                                                                       | Jackie Odunoye  Development &  Renewal  Cllr M Francis | 99.66              | 100.01            | 99.97                                                                           | 99.56                          | 100               | 100                            | 99.36                          | -0.64%                                    | •                                                                                                                | RED                                   |



| PI Ref No                                                    | PI Description