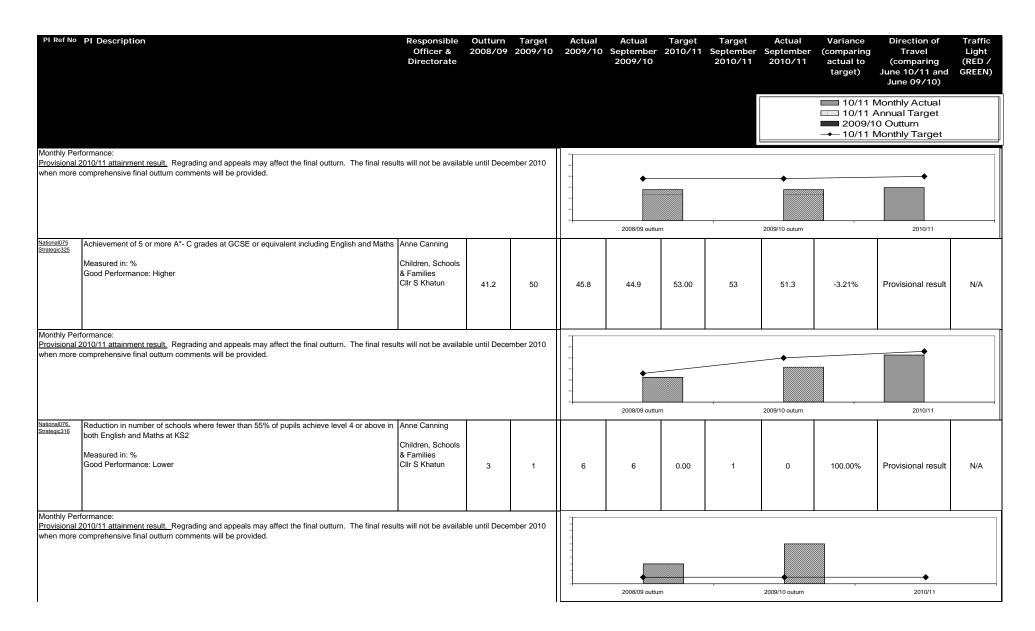

ge 2<br>Measured in: %<br>Good Performance: Higher                                                                                                                                                                                                                                                                                                                        | Anne Canning<br>Children, Schools<br>& Families<br>Cllr S Khatun | 74                 | 79                | 74                                    | 73                             | 80.00             | 80                             | 75                             | -6.25%      | Provisional result                                                                                               | N/A                                  |



| PI Ref No                    | PI Description                                                                                                                                                                                                                                                                       | Responsible<br>Officer &<br>Directorate                          | Outturn<br>2008/09 | Target<br>2009/10 | Actual<br>2009/10          | Actual<br>September<br>2009/10 | Target<br>2010/11 | Target<br>September<br>2010/11 | Actual<br>September<br>2010/11 | 10/11 A | Direction of Travel (comparing June 10/11 and June 09/10)  Monthly Actual Annual Target 0 Outturn Monthly Target | Traffic<br>Light<br>(RED /<br>GREEN) |
|------------------------------|----------------------------------